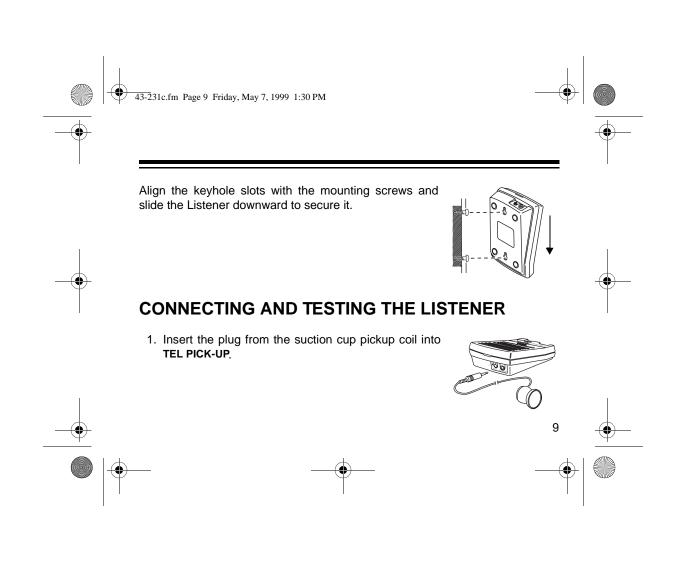

Please read before using this equipment.

Your RadioShack Telephone Listener amplifies your calls through its built-in speaker so everyone in the room can hear. The Listener's features include:

Suction Cup Pickup Coil — makes attachment to the telephone easy and convenient. The coil is designed so you can attach it (depending on the type of phone you use) to just about anywhere on the phone.